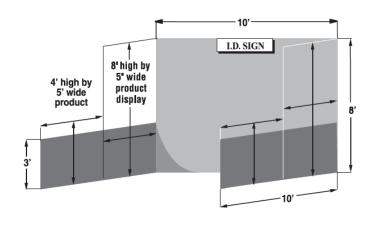

## **BASIC EXHIBIT REQUIREMENTS:**

- Floor covering (i.e. carpet) is required for all exposed areas of the exhibit space.
- Fixtures and dividers must be finished on all exposed sides.
- Banners must be approved by Show Management.
- Exhibit and exhibit materials must fit within guidelines.
- Exhibitors are responsible for their own decor (including carpet, tables, chairs, etc.) and any necessary electrical and/ or telephone services.
- Tents are not permitted.

## **EXHIBIT SPACE RENTAL INCLUDES:**

- 8' high draped background
- 3' high draped divider
- One standard company sign
- One standard 10 amp electrical drop
- Complimentary wireless internet
- Free parking
- General hall guard service
- Exhibitor ID badges
- Exhibitor admission tickets